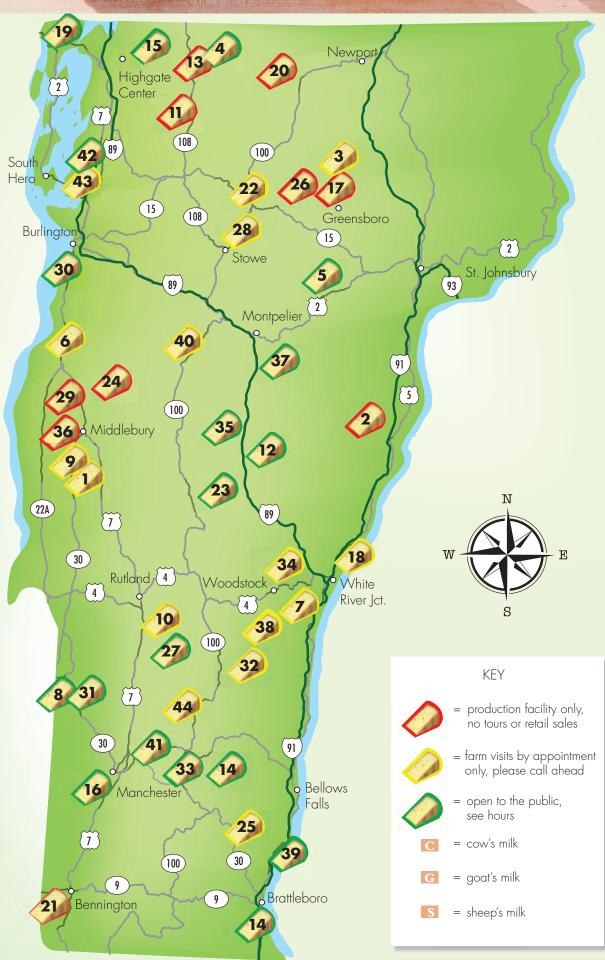

**12. Fat Toad Farm G**787 Kibbee Rd, Brookfield
Open daily ~ get best directions at
www.fattoadfarm.com
802.279.0098

**13. Franklin Foods C**Sorry, no tours or retail sales 802.933.4338

**14.** Grafton Village Cheese 533 Townshend Rd, Grafton and 400 Linden St/Rte 30, Brattleboro Both locations open daily, 10-6 800.472.3866

15. Green Mountain Blue Cheese C

2183 Gore Rd, Highgate Center Open daily 7AM-7PM 802.868.4193

16. Hildene Farm Signature Cheese C & G

1005 Hildene Rd, Manchester Open daily 9:30-4:30 802.362.1788

**17. Jasper Hill Farm** C Sorry, no tours or retail sales from the farm 802.533.2566

**18. Jericho Hill Farm** C *Please call ahead for appointment* 802.295.5333

19. Lakes End Cheeses C & G 212 West Shore Rd, Alburg Open 10-7 daily mid-June through Labor Day 802.796.3730

20. Lazy Lady Farm C & G Sorry, no tours or retail sales from the farm 802.744.6365

21. Maplebrook Farm C Sorry, no tours or retail sales 802.440.9950

**22. Mt. Mansfield Creamery** © *Please call ahead for an appointment*802.888.7686

23. Neighborly Farms of Vermont C 1362 Curtis Rd, Randolph Center Open Monday-Friday 8-4

802.728.4700

24. Orb Weaver Farm C
Sorry, no tours or retail sales from the farm

802.877.3755

25. Peaked Mountain
Farm C & S
Please call ahead for appointment
802.365.4502

**26. Ploughgate Creamery** *O Sorry, no tours or retail sales from the farm* 

802.755.6155 **27. Plymouth Artisan** 

Cheese C 106 Messer Hill Rd, Plymouth Notch Open to the Public 802.672.3650

28. Sage Farm Goat Dairy © 2248 West Hill Rd, Stowe Open Monday noon-4 & Saturday noon-4 only 802.253.2876

**29. Scholten Family Farm** C Sorry, no tours or retail sales from the farm 802.545.2522

**30. Shelburne Farms** C 1611 Harbor Road, Shelburne *Open during summer 9-5, during winter 10-5* 802.985.8686

**31. Southwind Farm** C 3783 Vermont Route 30, Pawlet *Open daily 9AM-6PM* 802.325.3584

**32. Spring Brook Farm C**Please call **several days** ahead of time to make an appointment for a farm tour and/or visit to the cheese house 802.484.1236

**33. Taylor Farm C** 825 Route 11, Londonderry *Open daily 10-6* 802.824.5690

**34. Thistle Hill Farm C** *Please call ahead for appointment*802.457.9349

**35. Turkey Hill Farm C** 55 Turkey Hill Rd, Randolph Center Farm store is open daily 7AM-5PM 802.728.7064

**36. Twig Farm C & G**Sorry, no tours or retail sales from the farm
802.462.3363

**37. Vermont Butter and Cheese Creamery C & G 40** Pitman Rd, Websterville *Open Monday-Friday 9-5* **802.479.9371** 

**38. Vermont Farmstead Cheese Co. C** *Please call for information*802.457.9992

**39. Vermont Shepherd S** 281 Patch Farm Road, Putney *Farm Store is open year round 9-5* 802.387.4473

**40. von Trapp Farmstead** C *Please call ahead for appointment* 802.496.6100

**41. West River Creamery C** *Please call ahead for appointment* ~ *Self-serve retail open daily* 802.824.6900

**42. Willow Hill Farm S & C** 313 Hardscrabble Rd, Milton Farm store and viewing room open daily 9-5 802.893.2963

**43. Willow Moon** © *Please call ahead for appointment* 802.454.9916

**44. Woodcock Farm S & C** *Please call ahead for appointment* 802.824.6538

## VERMONT CHEESE COUNCIL MEMBERS:

1. Blue Ledge Farm G 2001 Old Jerusalem Rd, Salisbury Fridays 8-noon Please call ahead for appointment 802.247.0095

2. Blythedale Farm © Sorry, no retail sales from the farm 802,430,6575

**3. Bonnieview Farm S**2228 S Albany Rd, Craftsbury Common
Please call ahead for appointment
802.755.6878

4. Boston Post Creamery G

2061 Sampsonville Rd, Enosburg Falls Open to the public: Tuesday-Friday 9-5, Saturday 9-4, Sunday 10-3 802.933.2749

5. Cabot CreameryCooperative VisitorsCenter C2878 Main St, Cabot

June-Oct 9-5; Nov-May (Mon-Sat) 9-4; Jan (Mon-Sat) 10-4 800.837.4261 AlsoWaterbury 802-244-6334 and Quechee 802-295-1180, 9-6 daily 6. Champlain Valley Creamery C

Please call ahead for appointment 802.877.2950

7. Cobb Hill Cheese

8. Consider Bardwell

802.645.9928

Please call ahead for appointment 802.436.4360

Farm C & G 1333 VT Route 153, West Pawlet Self-serve farm store is open year round ~ The farm is open to visitors on weekends 9. Crawford Family Farm C 165 Sawyer-Needham Rd, Whiting Please call ahead for appointment

802.623.6600

10. Crowley Cheese C
14 Crowley Ln, Healdville
Generally open Monday-Saturday
8-4 and some Sundays ~ Please
call ahead
802.259.2340

**11. Does' Leap G**Sorry, no retail sales from the farm 802.827.3046